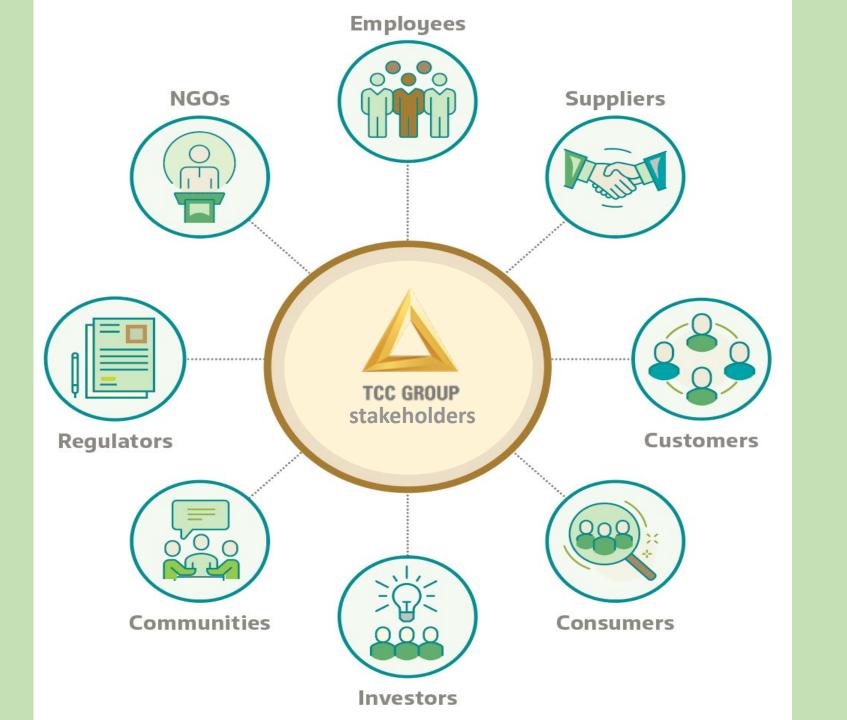

#### **Sustainability Yearbook**

Member 2022

**S&P Global** 



Dow Jones Sustainability Indices

Powered by the S&P Global CSA

Thai Beverage Public Company Limited Beverages

**Top 1%** 

S&P Global ESG Score 2022

93

/100

s of February 7, 2023.

Position and Score are industry specific and reflect exclusion screening criteria. Learn more at spglobal.com/esg/yearbook

S&P Global



Member of

DJSI Emerging
Markets

Consecutive
Years

Member of DJSI World



Achieved highest score in **Beverage Industry** 

\*Consecutive Years

\* offical announcement as of 9 December 2022



#### Renewable Energy



## **Packaging Circularity**



## Food Loss & Waste Management



#### Food & Agritech Innovation



#### **Green Construction**



#### Nature Based Solution